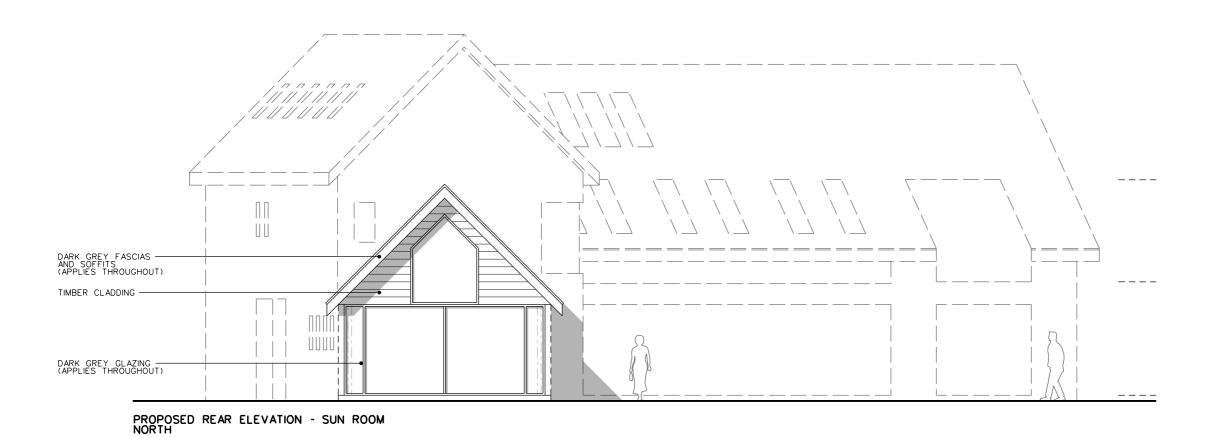

## FITZARCHITECTS

6 PIER POINT -SUNDERLAND SR6 0PP

T +44 (0)191 563 7025 F +44 (0)191 510 1746 WWW.FITZARCHITECTS.CO.UK OFFICE@FITZARCHITECTS.CO.UK

CLIENT
MR AND MRS LAWTON

PROJECT

6 WHITBURN ROAD, CLEADON

STAGE PLANNING

DRAWING

PROPOSED ELEVATION 7

| PROJECT NUMBER | SCALES     |
|----------------|------------|
| 1322           | JUALLI     |
| 1322           | 1:100 @ A3 |
|                |            |
| DRAWING NUMBER | DATE       |
| AL (0) 0016    | AUG 15     |
|                |            |
| DRAWN BY       | CHECKED BY |
| DI             | CRF        |
|                |            |
| REVISION       | NORTH      |
|                |            |
|                |            |
|                |            |
|                |            |
|                |            |